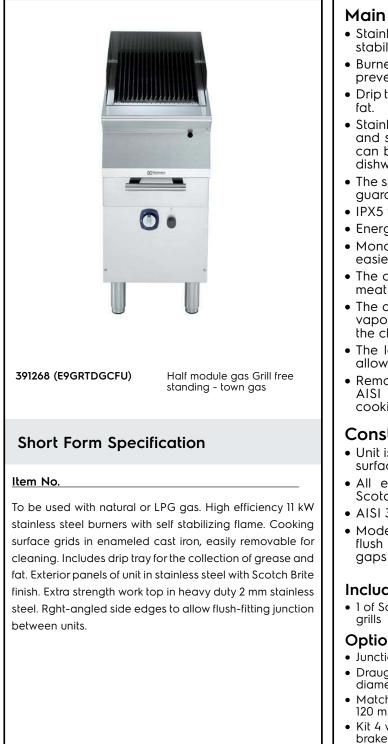

## **Main Features**

- Stainless steel AISI441 burners with self stabilizing flame.
- Burners are protected by deflection trays to prevent fat dripping on them.
- Drip tray to collect residual cooking juices and fat.
- Stainless steel high splash guards on the rear and sides of cooking surface. Splash guards can be easily removed for cleaning and are dishwasher-safe.
- The special design of the control knob system guarantees against water infiltration.
- IPX5 water protection.
- Energy regulation through a control knob.
- Monoblock structure gives better stability and easier installation.
- The cooking surface is double-sided: one for meat and the other for fish and vegetables.
- The drawer can be filled with water to obtain vapor to cook softener food and to facilitate the cleaning of the drawer.
- The low temperature of the external panels allow to work in safety.
- Removable 2mm thick steel U-shaped grids in AISI 441 stainless steel for fast heating of cooking surface.

## Construction

- Unit is 930 mm deep to give a larger working surface area.
- All exterior panels in Stainless Steel with Scotch Brite finishing.
- AISI 304 stainless steel worktop, 2mm thick.
- Model has right-angled side edges to allow flush fitting joints between units, eliminating gaps and possible dirt traps.