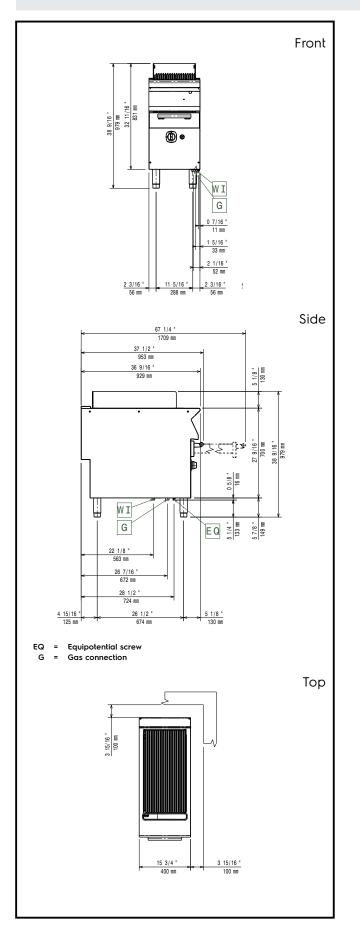

#### Key Information:

| External dimensions,<br>Width:                                                                                                                                                                                                                                                                                                                                                                                                                                                                                                                                                                                                                                                                                                                                                                                                                                                                                                                                                                                                                                                                                                                                                                                                                                                                                                                                                                                                                                                                                                                                                                                                                                                                                                                                                                                                                                                     | 400 mm                              |
|------------------------------------------------------------------------------------------------------------------------------------------------------------------------------------------------------------------------------------------------------------------------------------------------------------------------------------------------------------------------------------------------------------------------------------------------------------------------------------------------------------------------------------------------------------------------------------------------------------------------------------------------------------------------------------------------------------------------------------------------------------------------------------------------------------------------------------------------------------------------------------------------------------------------------------------------------------------------------------------------------------------------------------------------------------------------------------------------------------------------------------------------------------------------------------------------------------------------------------------------------------------------------------------------------------------------------------------------------------------------------------------------------------------------------------------------------------------------------------------------------------------------------------------------------------------------------------------------------------------------------------------------------------------------------------------------------------------------------------------------------------------------------------------------------------------------------------------------------------------------------------|-------------------------------------|
| External dimensions,<br>Depth:                                                                                                                                                                                                                                                                                                                                                                                                                                                                                                                                                                                                                                                                                                                                                                                                                                                                                                                                                                                                                                                                                                                                                                                                                                                                                                                                                                                                                                                                                                                                                                                                                                                                                                                                                                                                                                                     | 930 mm                              |
| External dimensions,<br>Height:                                                                                                                                                                                                                                                                                                                                                                                                                                                                                                                                                                                                                                                                                                                                                                                                                                                                                                                                                                                                                                                                                                                                                                                                                                                                                                                                                                                                                                                                                                                                                                                                                                                                                                                                                                                                                                                    | 850 mm                              |
| Net weight:                                                                                                                                                                                                                                                                                                                                                                                                                                                                                                                                                                                                                                                                                                                                                                                                                                                                                                                                                                                                                                                                                                                                                                                                                                                                                                                                                                                                                                                                                                                                                                                                                                                                                                                                                                                                                                                                        | 60 kg                               |
| Shipping weight:                                                                                                                                                                                                                                                                                                                                                                                                                                                                                                                                                                                                                                                                                                                                                                                                                                                                                                                                                                                                                                                                                                                                                                                                                                                                                                                                                                                                                                                                                                                                                                                                                                                                                                                                                                                                                                                                   | 72 kg                               |
| Shipping height:                                                                                                                                                                                                                                                                                                                                                                                                                                                                                                                                                                                                                                                                                                                                                                                                                                                                                                                                                                                                                                                                                                                                                                                                                                                                                                                                                                                                                                                                                                                                                                                                                                                                                                                                                                                                                                                                   | 1190 mm                             |
| Shipping width:                                                                                                                                                                                                                                                                                                                                                                                                                                                                                                                                                                                                                                                                                                                                                                                                                                                                                                                                                                                                                                                                                                                                                                                                                                                                                                                                                                                                                                                                                                                                                                                                                                                                                                                                                                                                                                                                    | 480 mm                              |
| Shipping depth:                                                                                                                                                                                                                                                                                                                                                                                                                                                                                                                                                                                                                                                                                                                                                                                                                                                                                                                                                                                                                                                                                                                                                                                                                                                                                                                                                                                                                                                                                                                                                                                                                                                                                                                                                                                                                                                                    | 1010 mm                             |
| Shipping volume:                                                                                                                                                                                                                                                                                                                                                                                                                                                                                                                                                                                                                                                                                                                                                                                                                                                                                                                                                                                                                                                                                                                                                                                                                                                                                                                                                                                                                                                                                                                                                                                                                                                                                                                                                                                                                                                                   | 0.58 m³                             |
| Certification group:                                                                                                                                                                                                                                                                                                                                                                                                                                                                                                                                                                                                                                                                                                                                                                                                                                                                                                                                                                                                                                                                                                                                                                                                                                                                                                                                                                                                                                                                                                                                                                                                                                                                                                                                                                                                                                                               | N9GT                                |
| Cooking surface width:                                                                                                                                                                                                                                                                                                                                                                                                                                                                                                                                                                                                                                                                                                                                                                                                                                                                                                                                                                                                                                                                                                                                                                                                                                                                                                                                                                                                                                                                                                                                                                                                                                                                                                                                                                                                                                                             | 315.5 mm                            |
| Cooking surface depth:                                                                                                                                                                                                                                                                                                                                                                                                                                                                                                                                                                                                                                                                                                                                                                                                                                                                                                                                                                                                                                                                                                                                                                                                                                                                                                                                                                                                                                                                                                                                                                                                                                                                                                                                                                                                                                                             | 640 mm                              |
| The second base of the second se | defense of the second second second |